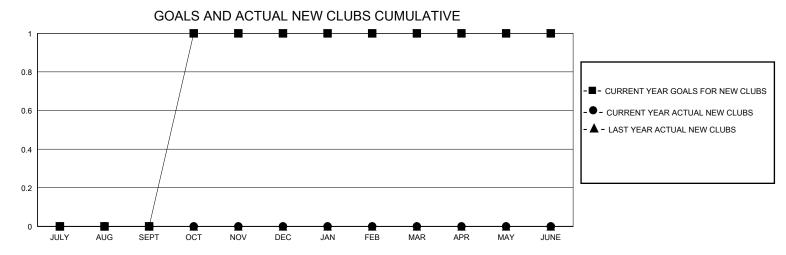

## District 202 F

GMT: LOCATION NEW ZEALAND GMT CA

| Clubs         |               |             |               | Members               |                       |                         |                                                    |
|---------------|---------------|-------------|---------------|-----------------------|-----------------------|-------------------------|----------------------------------------------------|
|               | RESULTS FOR   | R 2024-2025 |               | RESULTS FOR 2024-2025 |                       |                         |                                                    |
| QUARTER       | NEW CLUB GOAL | NEW CLUBS   | DROPPED CLUBS | QUARTER MEMB          | ER GROWTH NET<br>GOAL | MEMBER GROWTH<br>ACTUAL | DROPPED<br>MEMBERS ACTUAL<br>(including transfers) |
| JULY/AUG/SEPT | 0             | 0           | 2             | JULY/AUG/SEPT         | 10                    | 27                      | 26                                                 |
| OCT/NOV/DEC   | 1             | 0           | 0             | OCT/NOV/DEC           | 16                    | 14                      | 15                                                 |
| JAN/FEB/MAR   | 0             | 0           | 0             | JAN/FEB/MAR           | 13                    | 0                       | 0                                                  |
| APR/MAY/JUNE  | 0             | 0           | 0             | APR/MAY/JUNE          | 20                    | 0                       | 0                                                  |