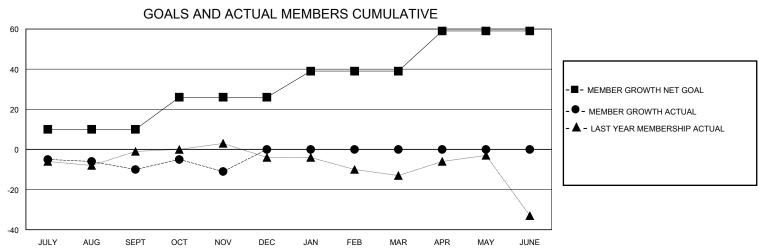

## District 202 F

GMT: LOCATION NEW ZEALAND GMT CA

| Clubs         |               |             |               | Members               |                       |                         |                                                    |
|---------------|---------------|-------------|---------------|-----------------------|-----------------------|-------------------------|----------------------------------------------------|
|               | RESULTS FOR   | R 2024-2025 |               | RESULTS FOR 2024-2025 |                       |                         |                                                    |
| QUARTER       | NEW CLUB GOAL | NEW CLUBS   | DROPPED CLUBS | QUARTER MEMB          | ER GROWTH NET<br>GOAL | MEMBER GROWTH<br>ACTUAL | DROPPED<br>MEMBERS ACTUAL<br>(including transfers) |
| JULY/AUG/SEPT | 0             | 0           | 2             | JULY/AUG/SEPT         | 10                    | 27                      | 26                                                 |
| OCT/NOV/DEC   | 1             | 0           | 0             | OCT/NOV/DEC           | 16                    | 14                      | 15                                                 |
| JAN/FEB/MAR   | 0             | 0           | 0             | JAN/FEB/MAR           | 13                    | 0                       | 0                                                  |
| APR/MAY/JUNE  | 0             | 0           | 0             | APR/MAY/JUNE          | 20                    | 0                       | 0                                                  |